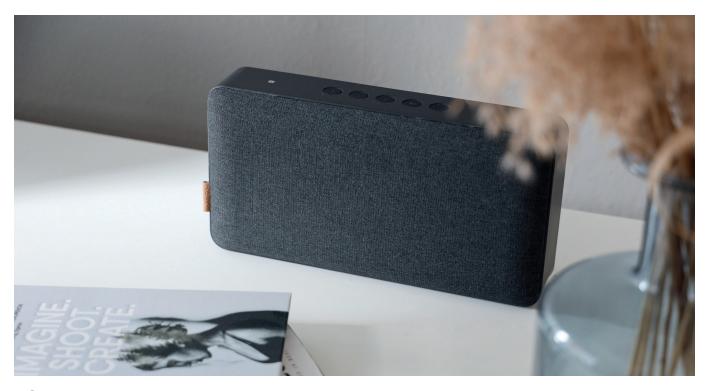

## SACKit Move 100

Danish Design Bluetooth Speaker

Black: 600200

With Move 100 you get an amazing wireless speaker with Bluetooth 5.0, stereo pairing feature and a gorgeous design. The front part of the speaker is coated with Xpress fabric from the Danish manufacturer Gabriel. Connect easily through Bluetooth and enjoy spectacular sound – wirelessly of course! Enjoy wireless music from your smartphone, computer or tablet.