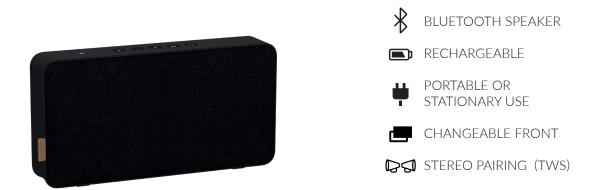

## SACKit Move 100

Danish Design Bluetooth Speaker

Black: 600200

With Move 100 you get an amazing wireless speaker with Bluetooth 5.0, stereo pairing feature and a gorgeous design. The front part of the speaker is coated with Xpress fabric from the Danish manufacturer Gabriel. Connect easily through Bluetooth and enjoy spectacular sound – wirelessly of course! Enjoy wireless music from your smartphone, computer or tablet.

TECHNICAL SPECIFICATIONS

Rechargeable Li-lon battery, 2200mAh (up to 12 hours streaming). Bluetooth 5.0 (up to 10 m). Output power 2x15W (30W), 2 x full range drivers, 2 x tweekers, built-in USB jack 5V 1A output, 3,5mm AUX input, DC jack, Measurements: 310x160x80 mm. Weight: 2153g. Fabric from Gabriel